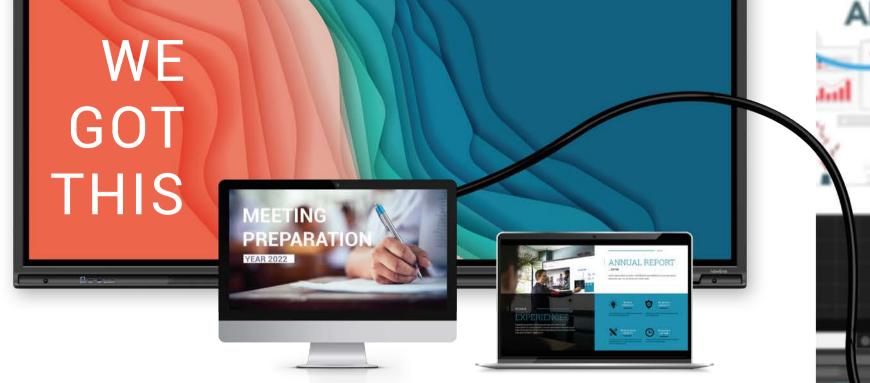

# DARE TO **SPEAK** TO THE UNIVERSE, LET IT **VISUALLY** GUIDE YOU

Technology and visual input are essential to today's working environment. Besides helping get information across quickly and efficiently, integrating interactive displays into working processes helps maximise focus, interactivity and productivity.

Newline puts intuitive collaboration tools at your fingertips, helps you build an engaging, dynamic working environment and brings efficiency to your meetings. Inspire your colleagues to participate and interact, give proactive collaboration a boost!

Take your meetings to a whole new level.

All-in-one and hybrid solutions

 $\mathbf{M}$  27" up to 98" interactive displays

Connect any device over any network

Free software, tools and apps

M Compatible with all platforms