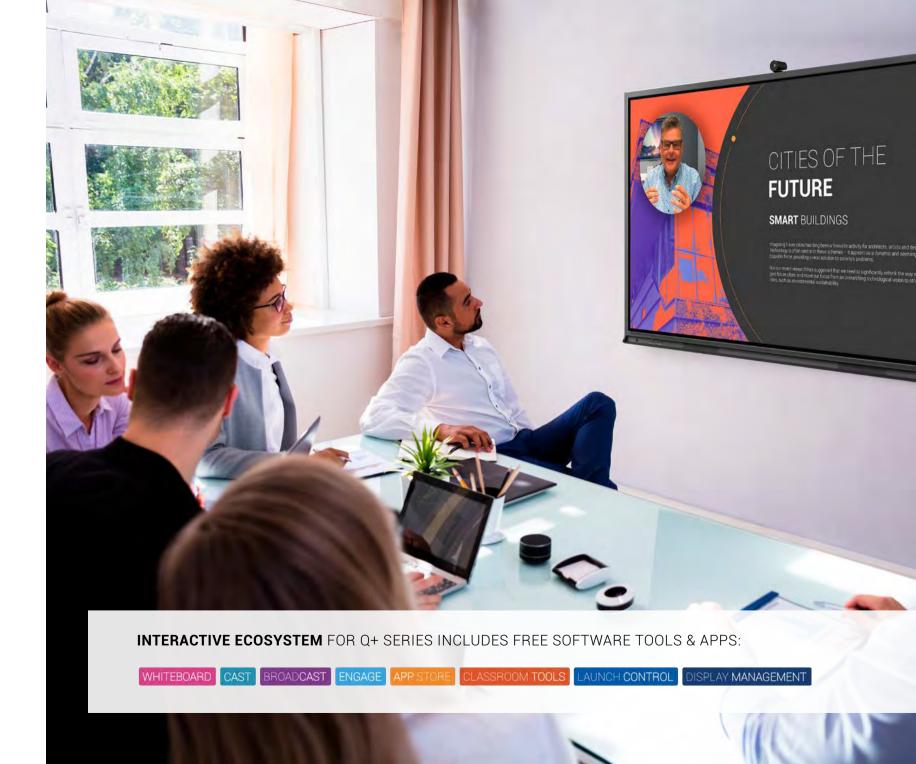

Take your meetings to a whole new level.

All-in-one and hybrid solutions

 $\mathbf{M}$  27" up to 98" interactive displays

Connect any device over any network

Free software, tools and apps

M Compatible with all platforms

## POWERFUL, SECURE AND **HYBRID**

Newline Q+ really steals the show. This high-end interactive display carries every experience you could want in your workspace; faster, enhanced sound, a superior touch and writing experience due to optical bonding, a modular camera and built-in microphone making Q+ a true hybrid solution. The extra wide viewing angle ensures all students in the classroom can benefit from the crystalclear 4K image and vibrant colours. Q+ has it all!