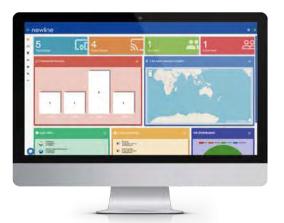

## MANAGE ALL YOUR INTERACTIVE DISPLAYS

You can manage all your Newline interactive displays from anywhere through a dedicated and secure web portal. Easily control and install Apps, configure the parameters of Newline interactive displays, use the digital signage function or transmit important messages to all interactive displays. This innovative tool even allows IT administrators to remotely support users with voice and video.