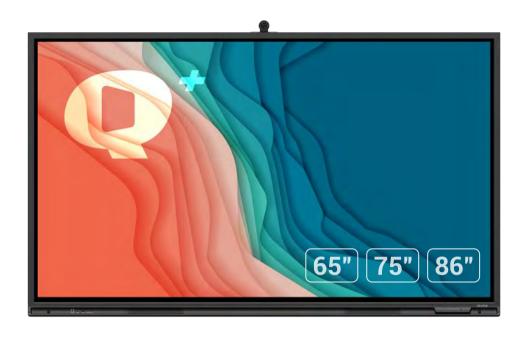

## POWERFUL, SECURE AND **HYBRID**

Newline Q+ really steals the show. This high-end interactive display carries every experience you could want in your workspace; faster, enhanced sound, a superior touch and writing experience due to optical bonding, a modular camera and built-in microphone making Q+ a true hybrid solution. The extra wide viewing angle ensures all students in the classroom can benefit from the crystalclear 4K image and vibrant colours. Q+ has it all!