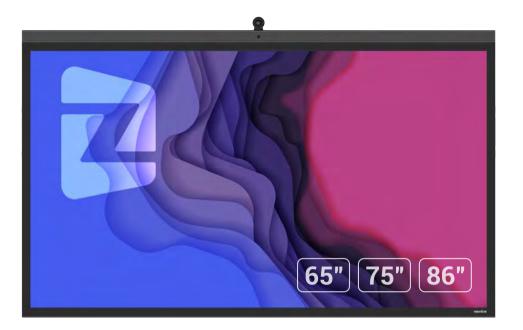

## CLASSY **ALL-IN-ONE** COLLABORATION

This high-end solution provides for an immersive AV experience for unified collaboration. The unique narrow bezel of only 3mm gives Newline Z the right appearance for the corporate workplace. Built-in sound system, mic and camera ensure the hybrid character. Revolutionary PCAP touch provides a world-class touch and writing experience. Newline Z rightfully is our flagshipmodel.

Enhanced Wifi & Bluetooth 100W Powered USB Type-C

Secure Multi User Profiles

Unique 3mm High Quality Sound incl. Subwoofer Narrow Bezel

SDM-S Ready