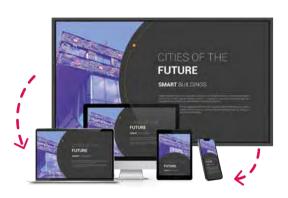

# newline BROADCAST

## THE ULTIMATE SUPPORT WITH YOUR HYBRID WORKSPACE

Newline Broadcast is a powerful streaming tool to share content from your Newline interactive display to any connected participant. Use Broadcast along your favourite conferencing software and allow anyone to view the displayed content from their device. No matter whether you're using content from your computer, the displays whiteboard, or apps!