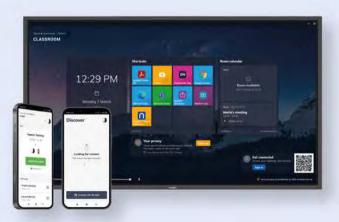

## **FASY ONE-TOUCH** VIDEO CALLS

With one QR-scan and a touch you can simply start any type of video call from your mobile device! Either scan the QR-code on the interactive display or connect wirelessly via Bluetooth. Through connection via your Office 365 account and Google account, your calendar appointments are visible. This way you can start your video meeting with all your personal documents at hand. Launch Control is designed for easy and personalised access to your Newline interactive display.

Support for videocall services: