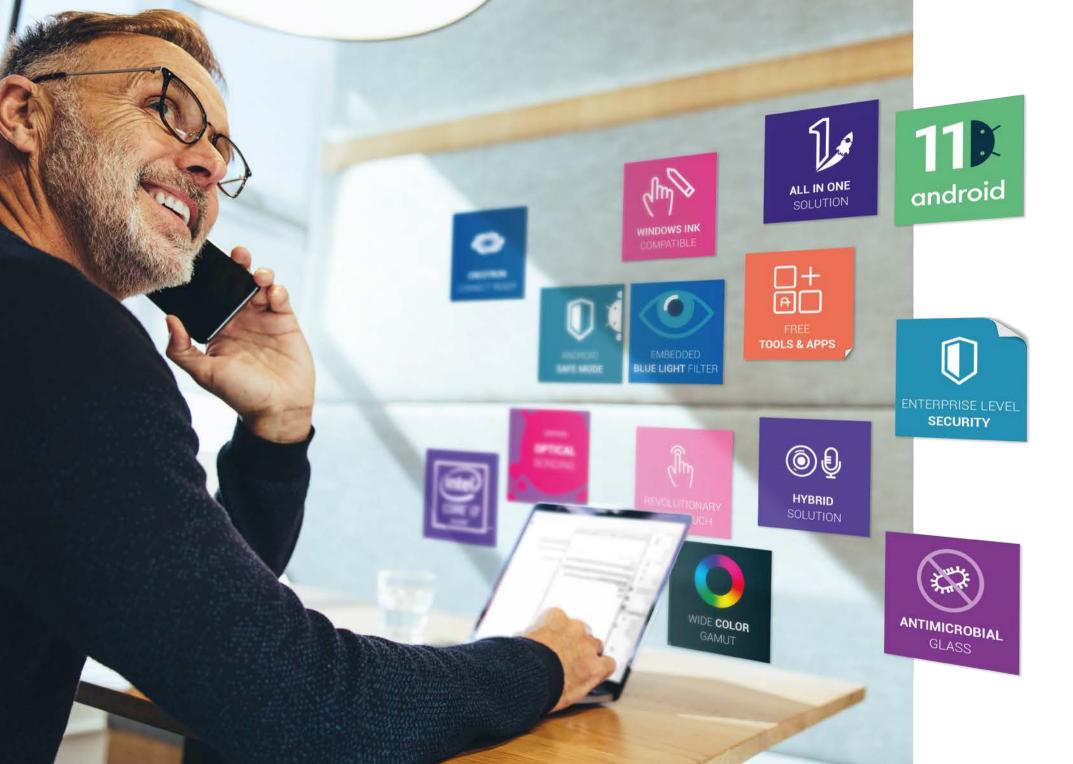

Take your meetings to a whole new level.

All-in-one and hybrid solutions

 $\mathbf{M}$  27" up to 98" interactive displays

Connect any device over any network

Free software, tools and apps

M Compatible with all platforms

Secure, safe and future-proof

SHOOT FOR THE Stars

# WHY SETTLE FOR LESS? ANDROID 11, THE SECUREST OPTION!

Safer, better and faster than ever, meet Android 11. For the development of this OS, security has been the main focus. Due to a number of small but important features and changes, Android 11 has improved privacy and the protection of user data from malicious apps and games. Did you know, that Android 11 is the first Android that can be disabled through Android Safe Mode!

# WHEN **SECURITY** IS YOUR ABSOLUTE **PRIORITY**

Understanding the corporate workspace, Newline has developed interactive displays that can meet the needs of an IT infrastructure that requires the highest level of security. Designed for work environments in the financial sector, government and universities, these interactive displays have no Android on board and are as safe as your IT infrastructure itself!

# OUR **ANTIMICROBIAL** GLASS KEEPS YOU SAFE, SAFER, **SAFEST**!

In most offices, interactive displays have multiple users presenting and collaborating on the same display, causing germs to easily spread. Newline has implemented a TÜV certified antimicrobial coating on the touch surface to protect you!