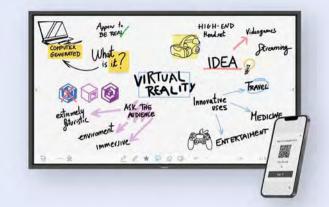

# MOST USED APP! FULL OF PRACTICAL TOOLS

Unmistakably one of the most important tools when using an interactive display, the whiteboard app. Just power up the display and the Newline whiteboard is ready to use. Import images from the web straight into the whiteboard, open documents, use mapping tools, sticky notes, save annotations with the QR code into Google Drive and lots more!

# newline **ENGAGE**

Preparing your presentation seldomly starts from scratch. Digital content is all around us. Newline Engage is an easy to use interactive software with which you can natively import your existing content like IWB, images, video, PDF, PowerPoint, text, shapes and much more. Use one of the free templates or use the whiteboard on the go. Easy!