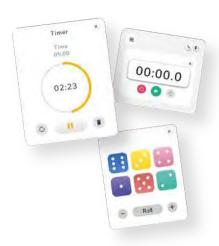

# SMART **WIDGET**, ALSO FOR YOUR MEETINGROOM!

Newline Classroom Tools is a selection of the most frequently used tools on interactive displays, like a timer, curtain, spotlight, dice and traffic light to help keep your meetings streamlined. This widget works as an overlay when opened. You can minimise it, navigate between any screen and open the tools menu when you need it throughout the day.