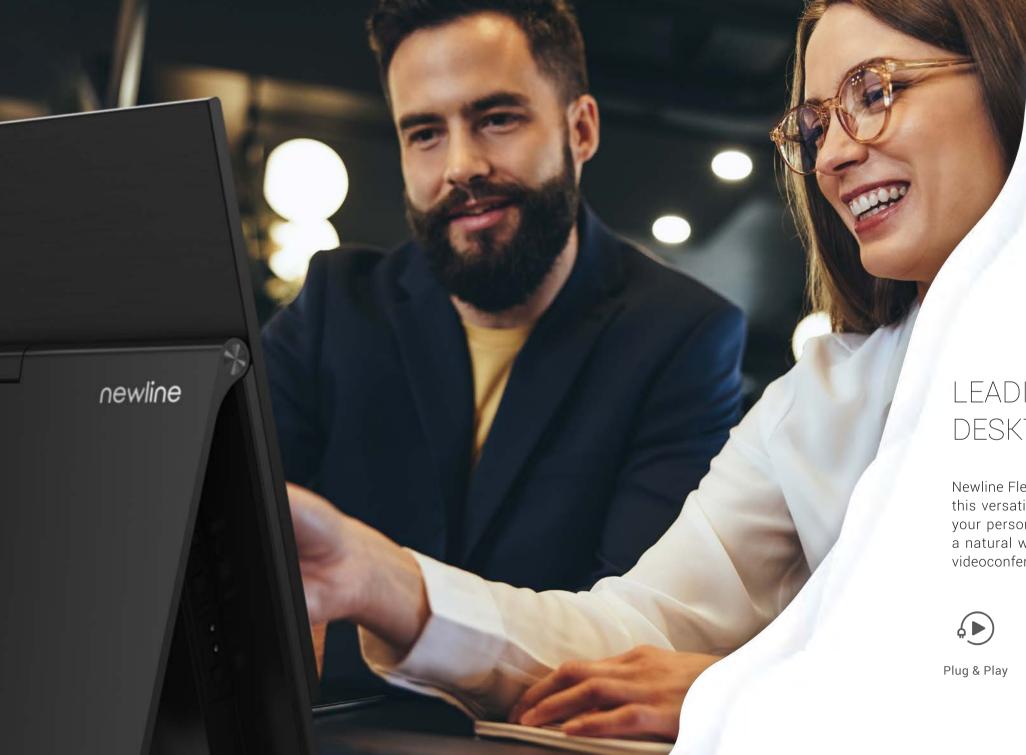

Maximum Viewing Angle

SDM-S READY

65W Powered e USB Type-C

Diverse Connectivity

Broad Compatibility

Crystal Clear Image Quality

Wide Range of Sizes 55"/65"/75"/86"

LEADING THE **NEXT GEN** OF DESKTOP COLLABORATION

Newline Flex can revolutionise the way we work. Whether you work in an office or remotely from home, this versatile all-in-one 27" touch monitor is designed for desktop collaboration. Just as intuitive as your personal device, Flex enables you to communicate and collaborate in the digital workspace in a natural way. Simply plug in your laptop and instantly upgrade to a worldclass touch, writing and videoconferencing experience. How Flex is that!

Powered USB Type-C

4K Camera

Echo Cancellation

Cam & Mic

Control

High Quality Sound Active Pen with incl. Subwoofer Palm Rejection