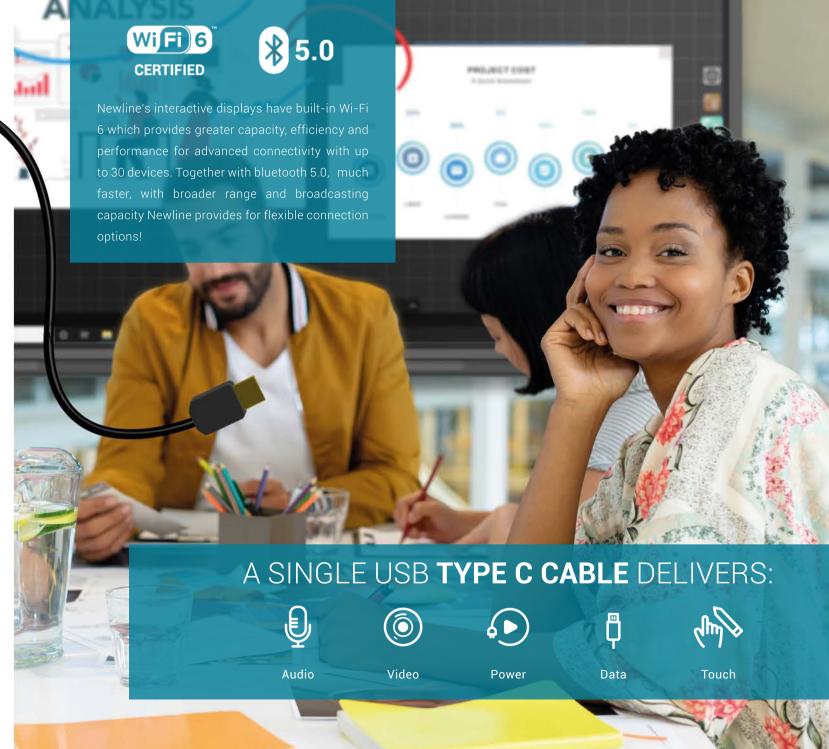

### PLUG AND PLAY ALL THE WAY

Streaming your setup with fast and easy USB-C connection. Thanks to plug & play USB-C, your entire setup process requires plugging in one cable, which transports data, audio, video and power. Connect and disconnect immediately or switch devices without any hassle, just plug in and get straight to work. No more delays, troubleshooting, or annoyed colleagues!

Newline interactive displays feature two front-panel USB-C ports: one on top for connecting a webcam, and a lower port for connecting and charging devices such as laptops. Lightning-fast transfer means videos and presentations show up immediately, and touch response is instant and accurate!