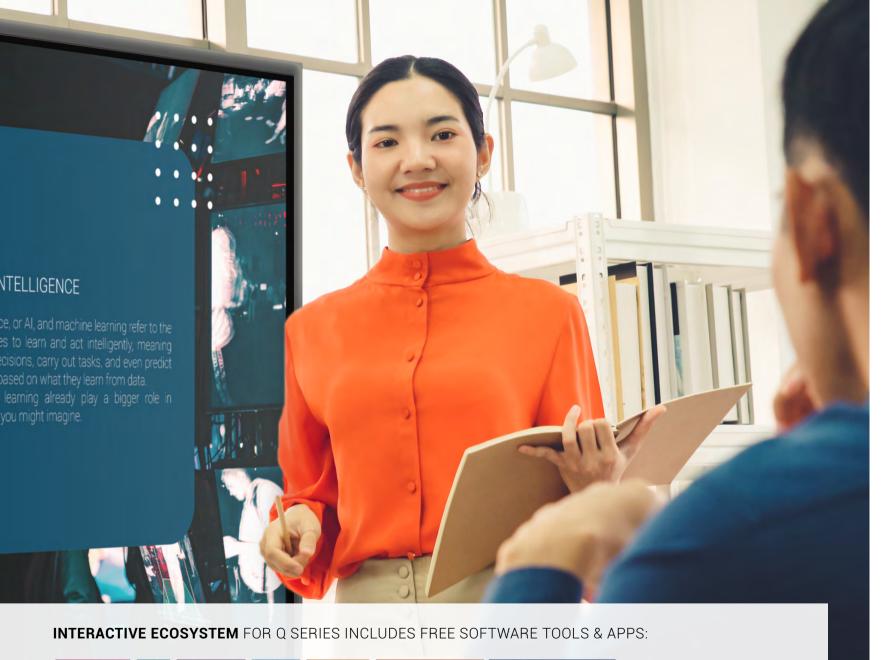

# newline **ENGAGE**

Preparing your presentation seldomly starts from scratch. Digital content is all around us. Newline Engage is an easy to use interactive software with which you can natively import your existing content like IWB, images, video, PDF, PowerPoint, text, shapes and much more. Use one of the free templates or use the whiteboard on the go. Easy!