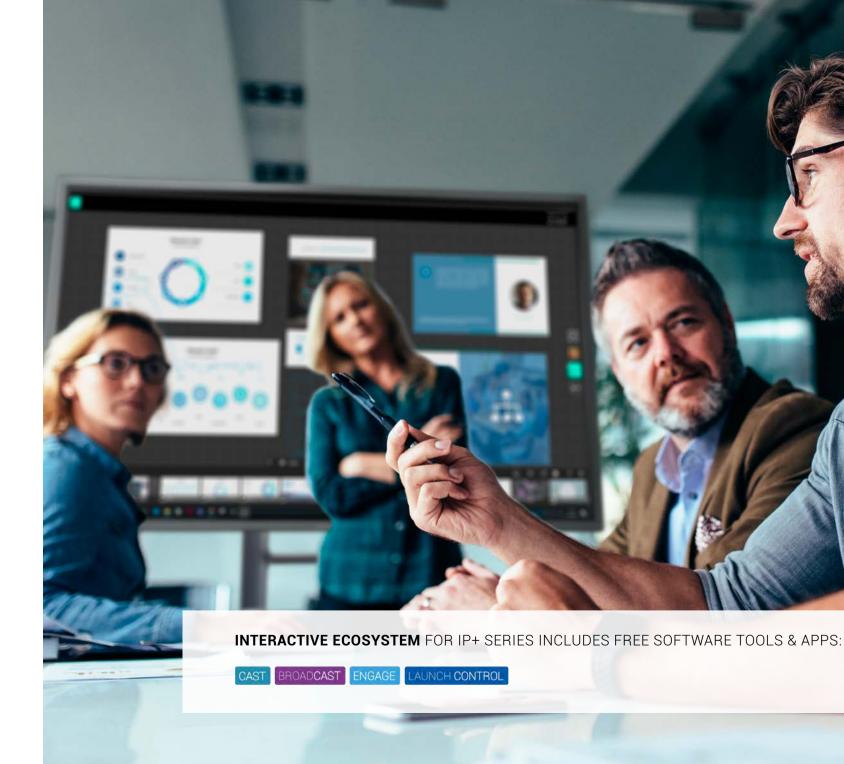

# newline CAST

## SIMPLE, SMART AND SECURE **SCREEN SHARING**

Newline CAST is the most flexible solution for wireless screen sharing and is integrated in all Newline interactive displays. In just seconds you can easily share any screen over any network or use the secure mode for in-room casting. A truely hassle-free solution that allows multiple presenters to share screen, video, links and files. Bring your meetings to life with the number one used web based casting solution in the world!

# newline BROADCAST

## THE ULTIMATE SUPPORT WITH YOUR HYBRID WORKSPACE

Newline Broadcast is a powerful streaming tool to share content from your Newline interactive display to any connected participant. Use Broadcast along your favourite conferencing software and allow anyone to view the displayed content from their device. No matter whether you're using content from your computer, the displays whiteboard, or apps!

## newline LAUNCH CONTROL

## **FASY ONE-TOUCH** VIDEO CALLS

With one QR-scan and a touch you can simply start any type of video call from your mobile device! Either scan the QR-code on the interactive display or connect wirelessly via Bluetooth. Through connection via your Office 365 account and Google account, your calendar appointments are visible. This way you can start your video meeting with all your personal documents at hand. Launch Control is designed for easy and personalised access to your Newline interactive display.

# newline **ENGAGE**

Preparing your presentation seldomly starts from scratch. Digital content is all around us. Newline Engage is an easy to use interactive software with which you can natively import your existing content like IWB, images, video, PDF, PowerPoint, text, shapes and much more. Use one of the free templates or use the whiteboard on the go. Easy!