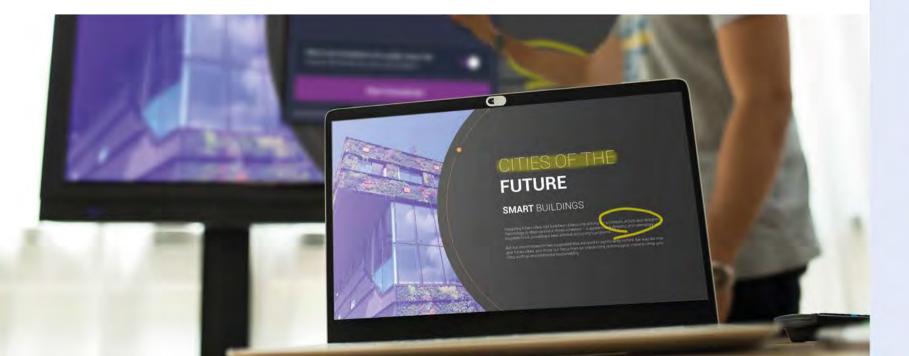

# newline WHITEBOARD

# MOST USED APP! FULL OF PRACTICAL TOOLS

Unmistakably one of the most important tools when using an interactive display, the whiteboard app. Just power up the display and the Newline whiteboard is ready to use. Import images from the web straight into the whiteboard, open documents, use mapping tools, sticky notes, save annotations with the QR code into Google Drive and lots more!