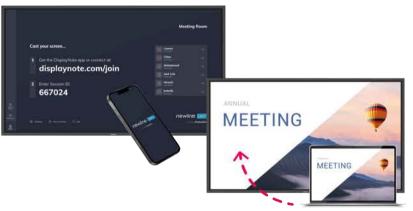

# newline CAST

## SIMPLE, SMART AND SECURE **SCREEN SHARING**

Newline CAST is the most flexible solution for wireless screen sharing and is integrated in all Newline interactive displays. In just seconds you can easily share any screen over any network or use the secure mode for in-room casting. A truely hassle-free solution that allows multiple presenters to share screen, video, links and files. Bring your meetings to life with the number one used web based casting solution in the world!

Support for all devices and streaming protocols:

### WHY NEWLINE CAST IS SUPER EASY TO USE?

- No need to download, just share from vour browser
- Cast to the big screen from any device
- Mobile mirroring on any network
- Freedom to move: share your screen from anywhere in the room
- Present and annotate at the same
- Two-way collaboration, annotate and control from both your device and the interactive display
- Grid view lets you see up to 4 streams to quickly compare work
- Full control to prevent unwanted streaming through moderator mode and secure session ID
- Guaranteed security with unique 4-digit pin and end-to-end encryption