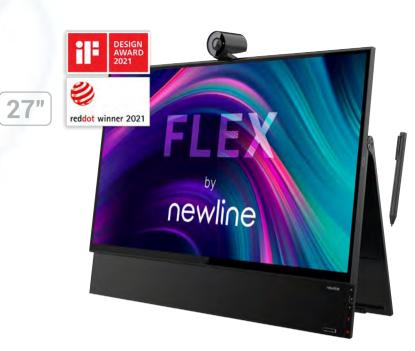

Maximum Viewing Angle

SDM-S READY

65W Powered e USB Type-C

Diverse Connectivity

Broad Compatibility

Crystal Clear Image Quality

Wide Range of Sizes 55"/65"/75"/86"

LEADING THE **NEXT GEN** OF DESKTOP COLLABORATION

Newline Flex can revolutionise the way we work. Whether you work in an office or remotely from home, this versatile all-in-one 27" touch monitor is designed for desktop collaboration. Just as intuitive as your personal device, Flex enables you to communicate and collaborate in the digital workspace in a natural way. Simply plug in your laptop and instantly upgrade to a worldclass touch, writing and videoconferencing experience. How Flex is that!